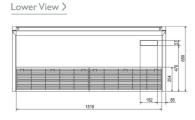

**FEATURES**



















#### **INDOOR** 12.5 Heating Capacity (kW) (nominal) 11.2 Cooling Capacity (kW) (nominal) 12.5 High Performance Heating Capacity (kW) (UK) COP Priority Heating Capacity (kW) (UK) 11.7 Cooling Capacity (kW) (UK) 10.6 Cooling Capacity (Hi-Sens Mode) (kW) (UK) 8.1 0.7 SHF (Hi-Sens Mode) (UK) 0.75 Heating Power Input (kW) (nominal) 0.09 Cooling Power Input (kW) (nominal) 0.09 Airflow (m³/min) - Lo-Mi1-Mi2-Hi 21 - 24 - 26 - 28 Sound Pressure Level (dBA) - Lo-Mi1-Mi2-Hi 36 - 38 - 41 - 43 Weight (kg) 36 Dimensions (mm) Width 1600 Dimensions (mm) Depth 680 Dimensions (mm) Height 230 Electrical Supply 220-240V, 50HZ SINGLE Running Current (A) - Heating / Cooling 0.65 / 0.65 Fuse Rating (BS88) - HRC (A) 6 Mains Cable No. Cores 3

## **DIMENSIONS**PCFY-P100VKM-E