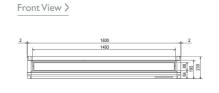

## **DIMENSIONS**PCFY-P100VKM-E

#### **INDOOR** 12.5 Heating Capacity (kW) (nominal) 11.2 Cooling Capacity (kW) (nominal) 12.5 High Performance Heating Capacity (kW) (UK) COP Priority Heating Capacity (kW) (UK) 11.7 Cooling Capacity (kW) (UK) 10.6 Cooling Capacity (Hi-Sens Mode) (kW) (UK) 8.1 0.7 SHF (Hi-Sens Mode) (UK) 0.75 Heating Power Input (kW) (nominal) 0.09 Cooling Power Input (kW) (nominal) 0.09 Airflow (m³/min) - Lo-Mi1-Mi2-Hi 21 - 24 - 26 - 28 Sound Pressure Level (dBA) - Lo-Mi1-Mi2-Hi 36 - 38 - 41 - 43 Weight (kg) 36 Dimensions (mm) Width 1600 Dimensions (mm) Depth 680 Dimensions (mm) Height 230 Electrical Supply 220-240V, 50HZ SINGLE Running Current (A) - Heating / Cooling 0.65 / 0.65 Fuse Rating (BS88) - HRC (A) 6 Mains Cable No. Cores 3