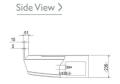

## **DIMENSIONS**PCFY-P100VKM-E

#### **INDOOR** 12.5 Heating Capacity (kW) (nominal) 11.2 Cooling Capacity (kW) (nominal) 12.5 High Performance Heating Capacity (kW) (UK) COP Priority Heating Capacity (kW) (UK) 11.7 Cooling Capacity (kW) (UK) 10.6 Cooling Capacity (Hi-Sens Mode) (kW) (UK) 8.1 0.7 SHF (Hi-Sens Mode) (UK) 0.75 Heating Power Input (kW) (nominal) 0.09 Cooling Power Input (kW) (nominal) 0.09 Airflow (m³/min) - Lo-Mi1-Mi2-Hi 21 - 24 - 26 - 28 Sound Pressure Level (dBA) - Lo-Mi1-Mi2-Hi 36 - 38 - 41 - 43 Weight (kg) 36 Dimensions (mm) Width 1600 Dimensions (mm) Depth 680 Dimensions (mm) Height 230 Electrical Supply 220-240V, 50HZ SINGLE Running Current (A) - Heating / Cooling 0.65 / 0.65 Fuse Rating (BS88) - HRC (A) 6 Mains Cable No. Cores 3